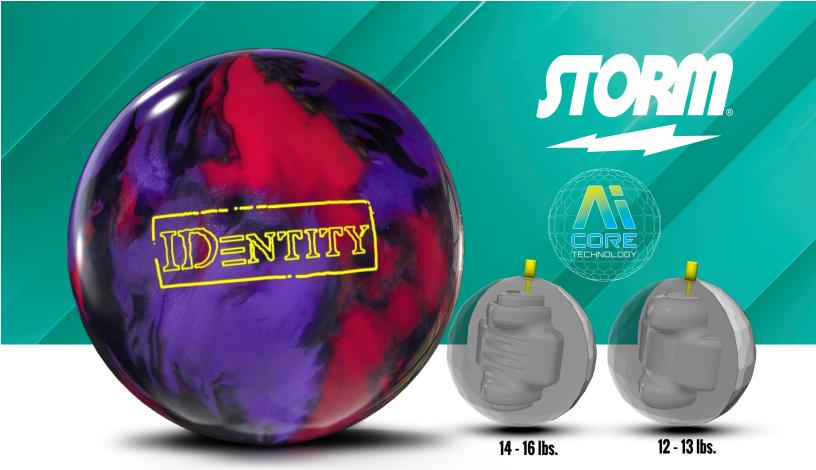

PRODUCT DETAILS: BACK PRODUCT DETAILS:

COVERSTOCK: ReX<sup>™</sup> Pearl Reactive WEIGHT BLOCK: ID<sup>™</sup> A.I. Core FACTORY FINISH: Power Edge<sup>™</sup> COLOR: Black / Cherry / Purple FLARE POTENTIAL: High FRAGRANCE: Cherry AVAILABLE WEIGHTS: 12 - 16 lbs. PRODUCT SKU: VDB

## **DESIGN INTENT:**

The Identity returns in an attractive new color! The cover on the Identity is the more than proven ReX Pearl. Featuring the perfect balance of traction in the oil and powerful backend motion, ReX will be sure to give you optimal performance on most any medium condition. The ID A.I. Core features a single-density piece that provides a higher RG and lower PSA value than your typical asymmetric ball. This combination, paired with the high differential, creates a truly unique reaction within the Premier line. The Identity will be a great option to go to once your Equinox begins to hook too much and you don't want to switch to a symmetrical bowling ball.